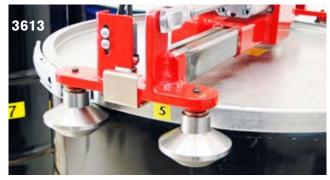

#### 3613

Control: PSH Max load: 250 kg Function: Lifts steel drums of various sizes and weights. Mechanical grip under the edges of the lid. Gripping diameters 400-610 mm.