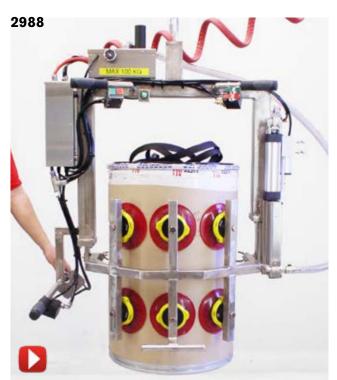

#### 2988 (front page)

Control: PSH Max load: 100 kg Function: Quick and smooth vacuum gripper for lifting and emptying carton barrels, by turning them 180 degrees. Grips with vacuum cups on the side of the barrel.