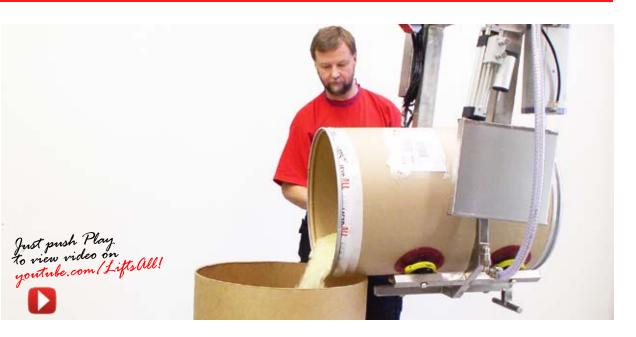

### LIFTING TOOLS FOR BARRELS

Lifts All's handy grippers optimize the handling of barrels, for example in the food-, chemical- and pharmaceutical industries. The operator quickly and smoothly moves the barrels from point A to point B with no effort. Emptying a 100 kg barrel into a funnel, without spillage, is child's play with the right lifting tool.

#### 2988 (front page)

Control: PSH Max load: 100 kg Function: Quick and smooth vacuum gripper for lifting and emptying carton barrels, by turning them 180 degrees. Grips with vacuum cups on the side of the barrel.