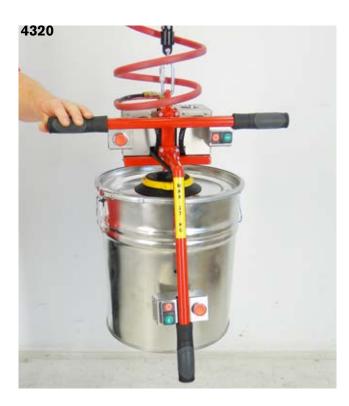

e Bal-Trol and the grippers are powered by compressed air, consuming only 5-10 percent compared to traditional vacuum lifts.

#### **Controlling the lifts**

The Pro Speed-Handle's (PSH) proportional control of movement up and down means that a gentle push on the button smoothly moves the load. A harder push moves the load faster.



#### **3055** Max loa

Max load: 125 kg Control: PSH Function: Lifting drums from transportation pallet to clean indoor pallet. Gripper in stainless steel.





#### **4371** Max load: 35 kg Control: PSH Function: Lifting and tilting drums 90 degrees. Adjustable for different sizes of drums.

3628

Max load: 100 kg Control: PSH Function: Quick and handy vacuum gripper in stainless steel. Grips on the lid of the plastic barrel.

#### LIFTING BARRELS AND DRUMS









#### 4320

Control: SDB Max load: 27 kg Function: Low built gripper for drums.

#### 3613

Control: PSH Max load: 250 kg Function: Lifts steel drums of various sizes and weights. Mechanical grip under the edges of the lid. Gripping diameters 400-610 mm.

#### 2988 (front page)

Control: PSH Max load: 100 kg Function: Quick and smooth vacuum gripper for lifting and emptying carton barrels, by turning them 180 degrees. Grips with vacuum cups on the side of the barrel.

Media for all grippers: Compressed air, 6-7 bar.

## YOUR COMPLETE LIFT SYSTEM



#### Overhead rail system

Our lightweight overhead rail system is extremely flexible and silent.

**Bal-Trol** 

The small, flexible lifting cylinder is powered by compressed air only.

#### Basic

With the allround lift Basic the lifts