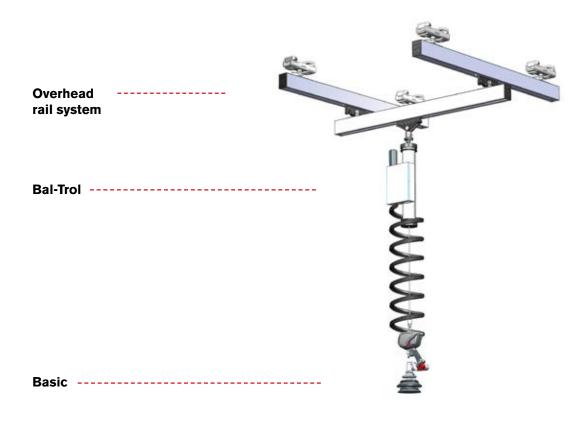

#### Overhead rail system

Our lightweight overhead rail system is extremely flexible and silent.

**Bal-Trol** 

The small, flexible lifting cylinder is powered by compressed air only.

#### Basic

With the allround lift Basic the lifts become quick and smooth!

Tel: +46 8-754 90 15 Fax: +46 8-626 90 15 E-mail: lifting@liftsall.se Website: www.liftsall.com