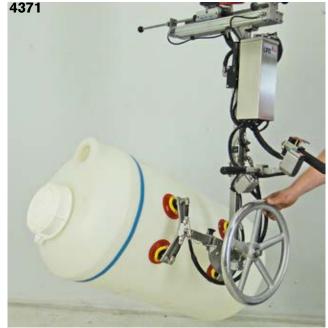

#### **4371** Max load: 35 kg Control: PSH Function: Lifting and tilting drums 90 degrees. Adjustable for different sizes of drums.

3628

Max load: 100 kg Control: PSH Function: Quick and handy vacuum gripper in stainless steel. Grips on the lid of the plastic barrel.