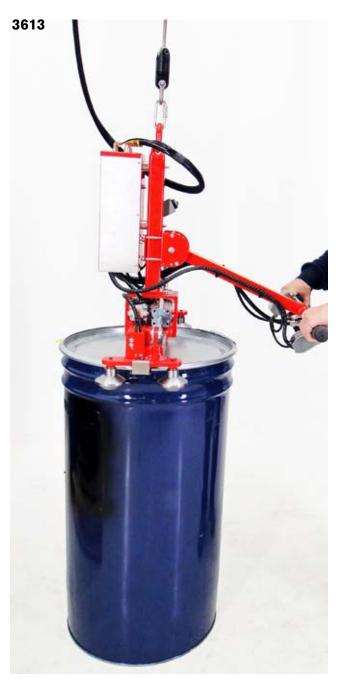

#### 3613

Control: PSH Max load: 250 kg Function: Lifts steel drums of various sizes and weights. Mechanical grip under the edges of the lid. Gripping diameters 400-610 mm.