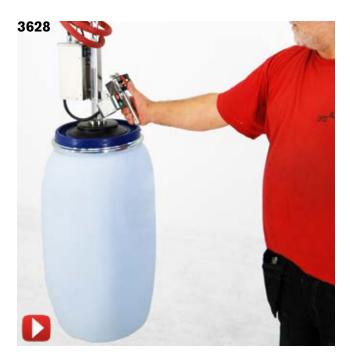

#### **4371** Max load: 35 kg Control: PSH Function: Lifting and tilting drums 90 degrees. Adjustable for different sizes of drums.

3628

Max load: 100 kg Control: PSH Function: Quick and handy vacuum gripper in stainless steel. Grips on the lid of the plastic barrel.