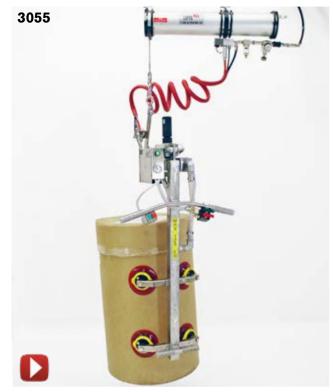

#### **3055** Max loa

Max load: 125 kg Control: PSH Function: Lifting drums from transportation pallet to clean indoor pallet. Gripper in stainless steel.