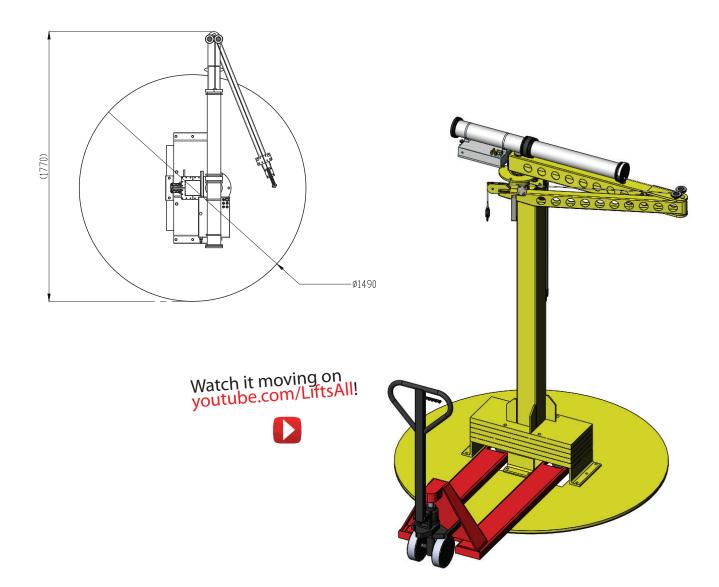

# **FLEXICRANE MOBILE**

The latest version of FlexiCrane is the portable articulated jib crane you have always been looking for. It is just as smooth and silent as the original but with a moveable base, free from attachments to the floor and - of course - still safe and stable during lifting.

# **MOVING THE CRANE**

Moving FlexiCrane Mobile is as simple as installing: Drive down the pillar to the bottom, unplug the air supply, fold the articulated slewing arm and secure it with a strap. Grab a pallet truck and get moving to the next work station! The convenient size of FlexiCrane also makes it easy to send by truck without having to disassemble (and later reassemble) the whole crane.

# TRANSPORT MODE DATA

Total weight: 450 kg (Bal-Trol, crane arm, pillar and pillar base) Measurements: Length: 177 cm Width: 149 cm Height: 215 cm