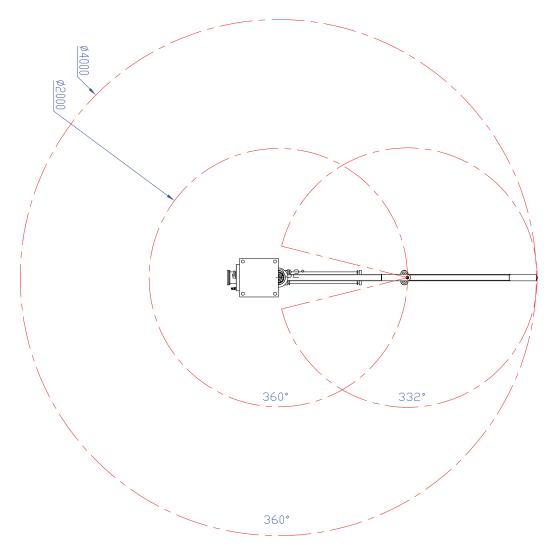

### The endlessly rotating crane

Another nice feature about FlexiCrane is that due to the clever design of air intake, the arm can actually rotate, not only a full turn - but endlessly!

## **GENERAL DATA**

Max load: 65 kg Range: 4 m Rotation: Unlimited Size of pillar base: 37x37 cm Driven by: Compr. air 6-7 bar Laqcuered: Red (RAL 3020)