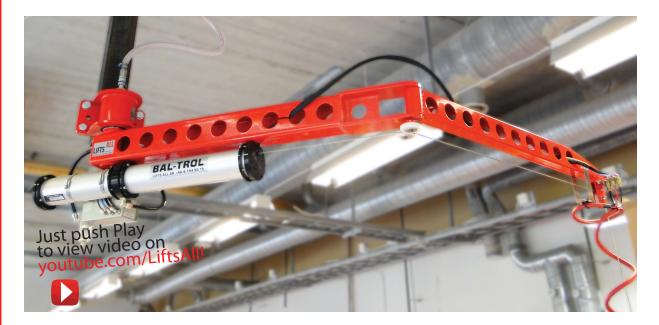

# FLEXICRANE

The multifaceted FlexiCrane follows you wherever you go - smoothly and silently!

#### A lift system for Your workplace

FlexiCrane is mounted with a steel pillar on the wall, in the ceiling or on the floor, depending on the design of the workplace. The length of the pillar is customised. There is always enough space for a FlexiCrane with a tailor-made gripper!

#### Super ergonomic handling solution

The low weight of the crane combined with low-friction bearings makes it very silent and smooth to work with. Using Lifts All lifting aids does not only save backs, but also time and money.

### The endlessly rotating crane

Another nice feature about FlexiCrane is that due to the clever design of air intake, the arm can actually rotate, not only a full turn - but endlessly!