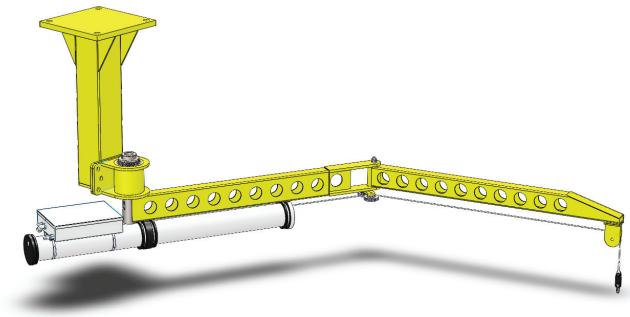

#### A lift system for Your workplace

FlexiCrane is mounted with a steel pillar on the wall, in the ceiling or on the floor, depending on the design of the workplace. The length of the pillar is customised. There is always enough space for a FlexiCrane with a tailor-made gripper!

### The endlessly rotating crane

Another nice feature about FlexiCrane is that due to the clever design of air intake, the arm can actually rotate, not only a full turn - but endlessly!

# YOUR COMPLETE LIFTING SYSTEM

**Bal-Trol** - The small, flexible lifting cylinder is powered by compressed air only.

**FlexiCrane -** The multifaceted and smooth crane can be installed anywhere.

**Gripper -** Tailor-made ergonomic grippers are our specialty. We lift all!