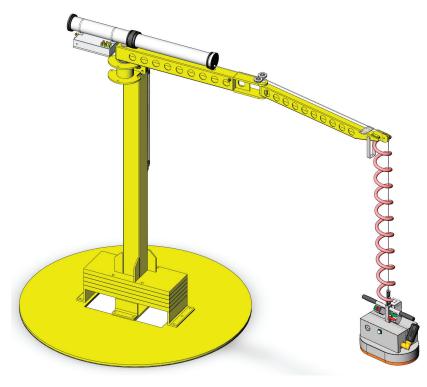

# FLEXICRANE

The multifaceted FlexiCrane follows you wherever you go - smoothly and silently!

#### A lift system for Your workplace

FlexiCrane is mounted with a steel pillar on the wall, in the ceiling or on the floor, depending on the design of the workplace. The length of the pillar is customised. There is always enough space for a FlexiCrane with a tailor-made gripper!