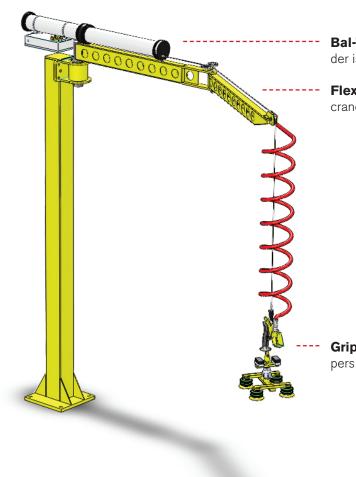

# YOUR COMPLETE LIFTING SYSTEM

**Bal-Trol** - The small, flexible lifting cylinder is powered by compressed air only.

**FlexiCrane -** The multifaceted and smooth crane can be installed anywhere.

**Gripper -** Tailor-made ergonomic grippers are our specialty. We lift all!