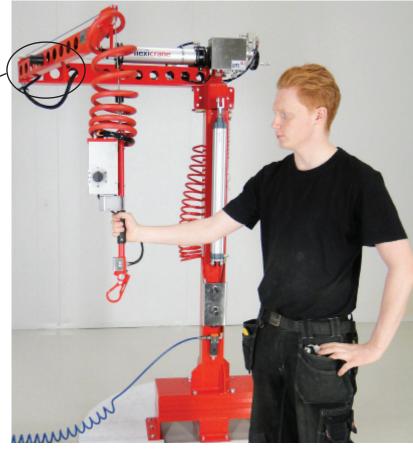

#### Super ergonomic handling solution

The low weight of the crane combined with low-friction bearings makes it very silent and smooth to work with. Using Lifts All lifting aids does not only save backs, but also time and money.

### The endlessly rotating crane

Another nice feature about FlexiCrane is that due to the clever design of air intake, the arm can actually rotate, not only a full turn - but endlessly!

## Adaptable to different work stations

The movability of FlexiCrane Mobile creates opportunities for the whole workplace. Adjust the height with the pneumatic switch and you are ready to lift in spaces with low headroom as well as up to that shelf. Complete the integrated Bal-Trol hoist with a hook for your buckets, a vacuum lifter for the carton boxes or why not a mechanical gripper to lift and tilt rolls? The grippers are changed in a minute by the user and tailor-made to optimise the desired handling process. Simple as that!