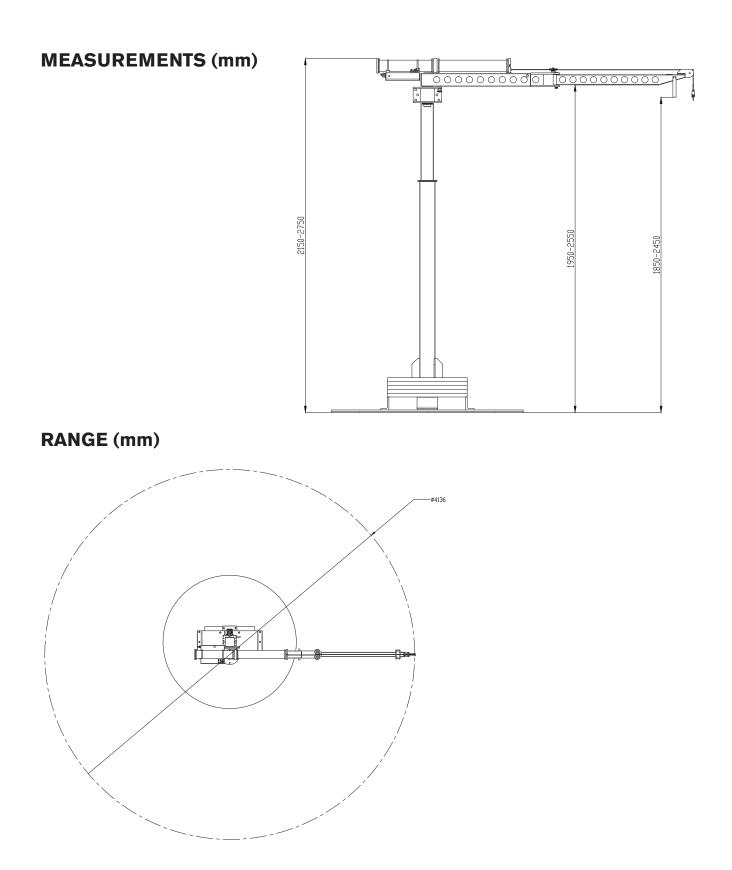

# **MEASUREMENTS** (mm)

RANGE (mm)

# **GENERAL DATA** Max load: 65 kg Range: 4,1 m Rotation: Unlimited Total weight: 450 kg (excl. gripper) Height: 2,15-2,75 m (max 3 m with fixed pillar) Size of pillar base: Ø1,49 m. Driven by: Compressed air 6-7 bar Laqcuered: Red (RAL 3020)