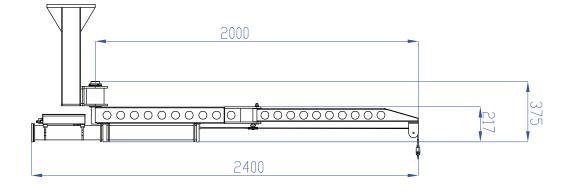

ry silent and smooth to work with. Using Lifts All lifting aids does not only save backs, but also time and money.

#### Energy effective air hoist

Since the crane is driven by compressed air, costs are even saved during the very use of FlexiCrane. Our standby mode costs nothing!

### The endlessly rotating crane

Another nice feature about FlexiCrane is that due to the clever design of air intake, the arm can actually rotate, not only a full turn - but endlessly!

## **GENERAL DATA**

Max load: 65 kg Range: 4 m Rotation: Unlimited Size of pillar base: 37x37 cm Driven by: Compr. air 6-7 bar Laqcuered: Red (RAL 3020)



# **Floor mounted** Pillar length: 50-250 cm

Weight example: 62 kg (250 cm pillar)



**Ceiling mounted** Pillar length: 15-200 cm

Wall mounted

# **MEASUREMENTS** (mm)



RANGE (mm)



# **FLEXICRANE MOBILE**

The latest version of FlexiCrane is the portable articulated jib crane you have always been looking for. It is just as smooth and silent as the original but with a moveable base, free from attachments to the floor and - of course - still safe and stable during lifting.

# Two-step-installation

To install the crane:

- 1. Put it down on the floor.
- 2. Plug in the air supply.

Done! The FlexiCrane is now ready to lift whatever you wish up to 65 kg.

# **GENERAL DATA** Max load: 65 kg Range: 4,1 m Rotation: Unlimited Total weight: 450 kg (excl. gripper) Height: 2,15-2,75 m (max 3 m with fixed pillar) Size of pillar base: Ø1,49 m. Driven by: Compressed air 6-7 bar Laqcuered: Red (RAL 3020)



## Adaptable to different work stations

The movability of