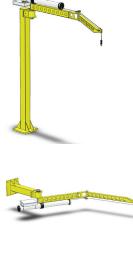

#### LIFTING WITH FLEXICRANE

**Ceiling mounted** 

# **Floor mounted** Pillar length: 50-250 cm

Weight example: 62 kg (250 cm pillar)

**Ceiling mounted** Pillar length: 15-200 cm

Wall mounted