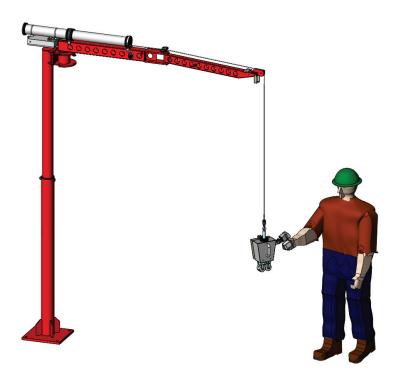

#### A lift system for Your workplace

FlexiCrane is mounted with a steel pillar on the wall, in the ceiling or on the floor, depending on the design of the workplace. The length of the pillar is customised. There is always enough space for a FlexiCrane with a tailor-made gripper!

#### Super ergonomic handling solution

The low weight of the crane combined with low-friction bearings makes it very silent and smooth to work with. Using Lifts All lifting aids does not only save backs, but also time and money.

## **GENERAL DATA**

Max load: 65 kg Range: 4 m Rotation: Unlimited Size of pillar base: 37x37 cm Driven by: Compr. air 6-7 bar Laqcuered: Red (RAL 3020)